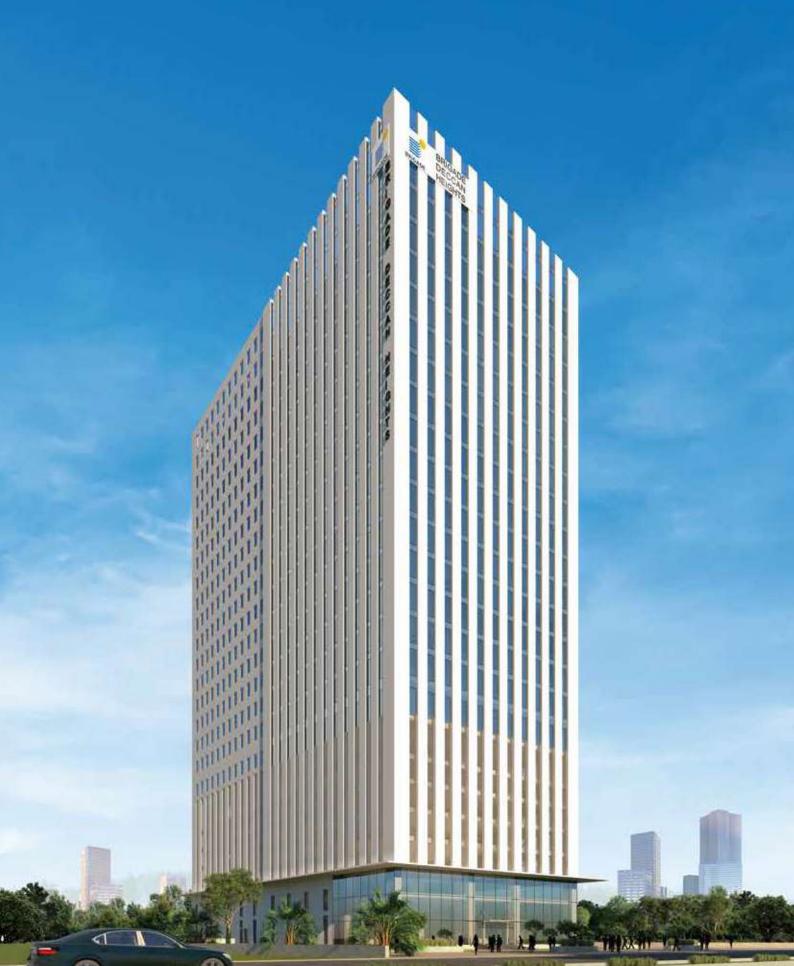

## **ADDRESSING ALL BUSINESS NEEDS**

Spread across 2.2 acres with development area of 39,785.33 sq.m. Brigade Deccan Heights approximately has 2B+G+23 floor structure with floor plate of 2,523 sq.m. It is a Grade A specification development that brings together aesthetic architecture, landscaped gardens and strategic location. The lush landscape elements add to the green cover within the campus and are accessible as break out space. Stands out with its unique façade, the strip glazing, punch windows and exclusively designed core allows for natural light throughout the day.