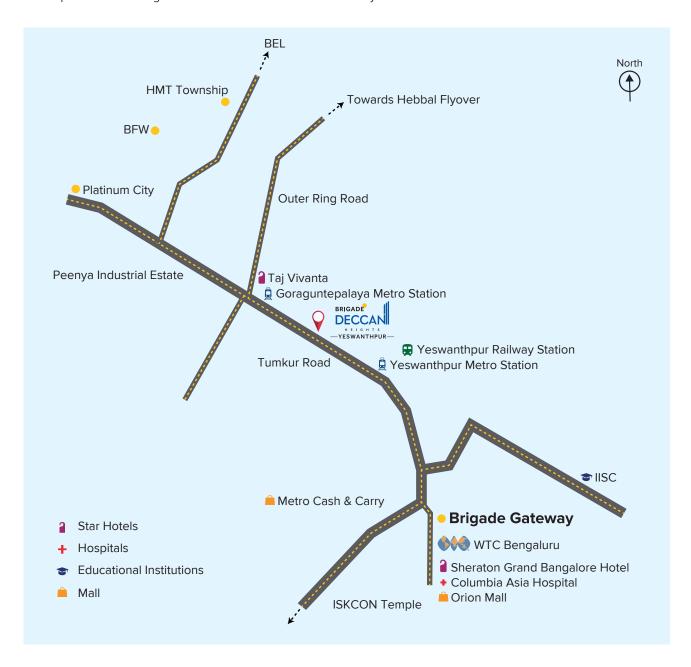

#### **LOCATION ADVANTAGE**

Strategically located on NH-4 junction, Brigade Deccan Heights is few minutes away from Yeswanthpur and Goraguntepalaya metro stations providing easy access to other parts of the city and is 45 minutes drive away from International airport. While the NICE corridor provides quick access to South Bangalore, well-established residential developments in the neighbourhood will offer homes to suit every need.