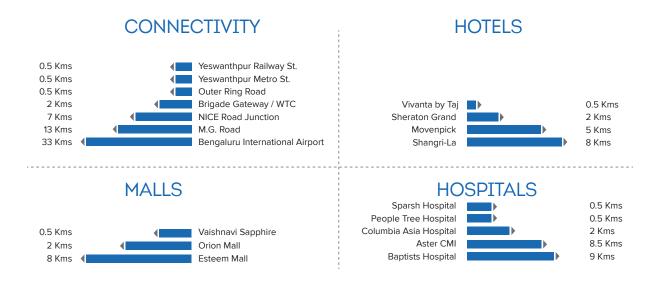

#### **LOCATION ADVANTAGE**

Strategically located on NH-4 junction, Brigade Deccan Heights is few minutes away from Yeswanthpur and Goraguntepalaya metro stations providing easy access to other parts of the city and is 45 minutes drive away from International airport. While the NICE corridor provides quick access to South Bangalore, well-established residential developments in the neighbourhood will offer homes to suit every need.