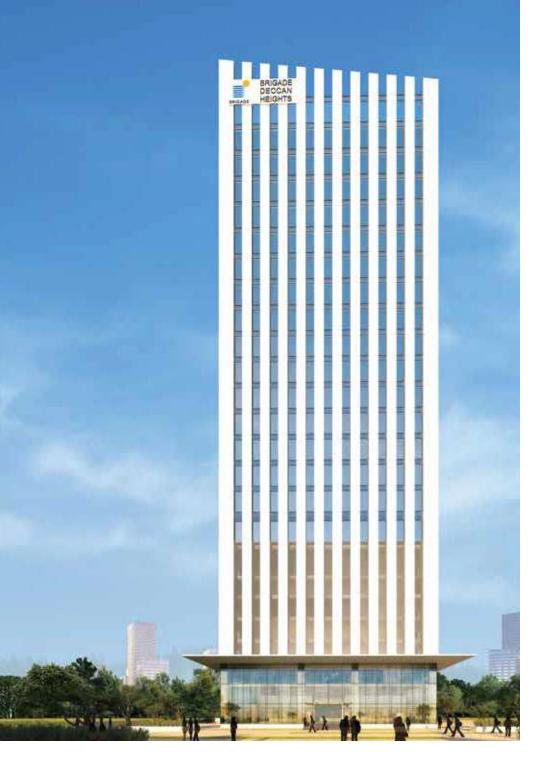

## **ADDRESSING ALL BUSINESS NEEDS**

Spread across 2.2 acres with development area of 39,785.33 sq.m. Brigade Deccan Heights approximately has 2B+G+23 floor structure with floor plate of 2,523 sq.m. It is a Grade A specification development that brings together aesthetic architecture, landscaped gardens and strategic location. The lush landscape elements add to the green cover within the campus and are accessible as break out space. Stands out with its unique façade, the strip glazing, punch windows and exclusively designed core allows for natural light throughout the day.